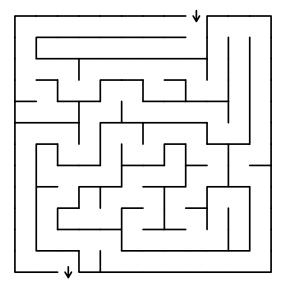

#### North Pole Activity Book

Companion activity book to Pegsies Christmas Peg Doll North Pole Set

Give Santa some color!

Help Santa and his reindeer find their way to deliver presents.

What color cookies did Mrs. Claus bake?