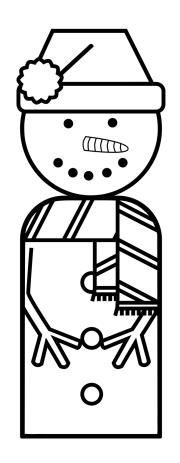

#### Word Bank

CHRISTMAS SANTA CLAUS SNOWMAN ELF PRESENT RUDOLPH HOLIDAY SLEIGH JOLLY

Color the busy Elf.

Find five differences between the top and bottom pictures

What color is Snowman's scarf?