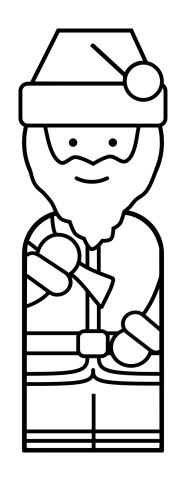

#### North Pole Activity Book

Companion activity book to Pegsies Christmas Peg Doll North Pole Set

Give Santa some color!

Help Santa and his reindeer find their way to deliver presents.

What color cookies did Mrs. Claus bake?