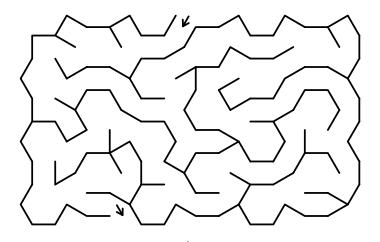

#### North Pole Activity Book

Companion activity book to Pegsies Christmas Peg Doll North Pole Set

Give Santa some color!

Help Santa and his reindeer find their way to deliver presents.

What color cookies did Mrs. Claus bake?