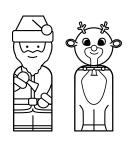

#### Word Bank

CHRISTMAS SANTA CLAUS SNOWMAN ELF PRESENT RUDOLPH HOLIDAY SLEIGH JOLLY

Color the busy Elf.

Find five differences between the top and bottom pictures

What color is Snowman's scarf?